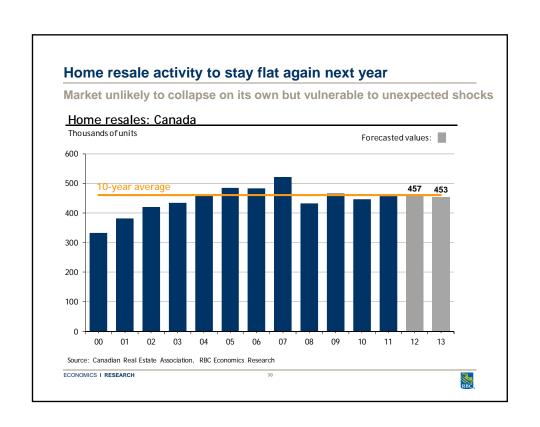

## Working assumption: U.S. fiscal cliff will be partly avoided Enough common ground among parties: key measures will be extended Expiry of U.S. government stimulus measures: estimated impact on 2013 real GDP growth Percentage points Expiry's impact RBC's assumption 2009 ARRA -0.3 -0.3 Total impact 2010 Tax Package Middle income tax cuts -0.3 0.0 0.0 0.0 Upper income tax cuts -0.1 -0.1 Payroll tax holiday Business expensing provisions 0.2 0.2 Emergency UI benefits extension -0.1 -0.1 -0.4 -0.1 Total impact 2011 Tax Package Payroll tax cuts only -0.1 -0.1 Budget Control Act of 2011 -1.3 -0.4 Sequestration Additional fiscal drag Total impact -0.3 -0.3 ECONOMICS I RESEARCH





















































## Maintaining a forward course...

- ...although many possible headwinds could cause a shift in direction
- European sovereign debt/banking crisis
- U.S. job market
- U.S. deficit
- Global commodity markets
- Major downturn in the Canadian housing market

ECONOMICS I RESEARCH

| Disclaimer                                                |                                                                                                                                                                                                     |                                                           |
|-----------------------------------------------------------|--------------------------------------------------------------------------------------------------------------------------------