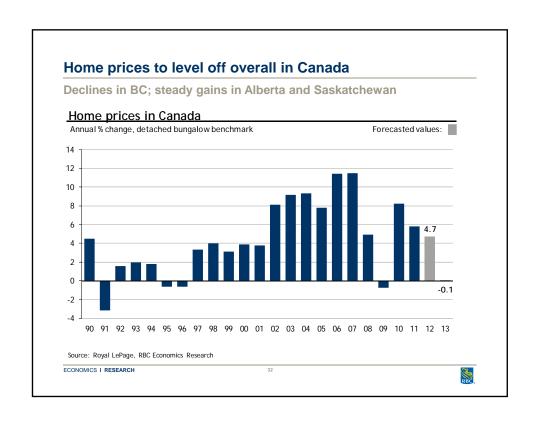

## Working assumption: U.S. fiscal cliff will be partly avoided Enough common ground among parties: key measures will be extended Expiry of U.S. government stimulus measures: estimated impact on 2013 real GDP growth Percentage points Expiry's impact RBC's assumption 2009 ARRA -0.3 -0.3 Total impact 2010 Tax Package Middle income tax cuts -0.3 0.0 0.0 0.0 Upper income tax cuts -0.1 -0.1 Payroll tax holiday Business expensing provisions 0.2 0.2 Emergency UI benefits extension -0.1 -0.1 -0.4 -0.1 Total impact 2011 Tax Package Payroll tax cuts only -0.1 -0.1 Budget Control Act of 2011 -1.3 -0.4 Sequestration Additional fiscal drag Total impact -0.3 -0.3 ECONOMICS I RESEARCH





















































## Maintaining a forward course...

- ...although many possible headwinds could cause a shift in direction
- European sovereign debt/banking crisis
- U.S. job market
- U.S. deficit
- Global commodity markets
- Major downturn in the Canadian housing market

ECONOMICS I RESEARCH

| Disclaimer                                                |                                                                                                                                                                                                     |                                                           |
|-----------------------------------------------------------|------------------------------------------------------------------------------------------------------------------------------------