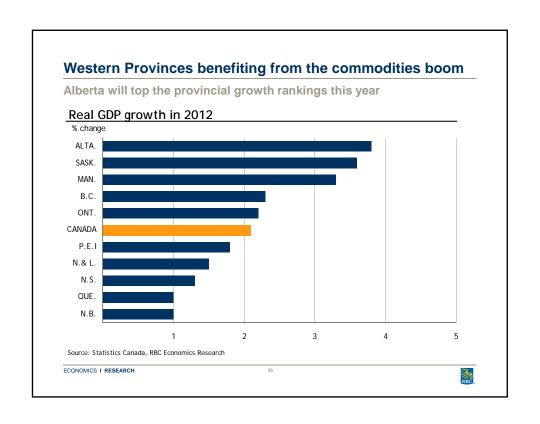

## Working assumption: U.S. fiscal cliff will be partly avoided Enough common ground among parties: key measures will be extended Expiry of U.S. government stimulus measures: estimated impact on 2013 real GDP growth Percentage points Expiry's impact RBC's assumption 2009 ARRA -0.3 -0.3 Total impact 2010 Tax Package Middle income tax cuts -0.3 0.0 0.0 0.0 Upper income tax cuts -0.1 -0.1 Payroll tax holiday Business expensing provisions 0.2 0.2 Emergency UI benefits extension -0.1 -0.1 -0.4 -0.1 Total impact 2011 Tax Package Payroll tax cuts only -0.1 -0.1 Budget Control Act of 2011 -1.3 -0.4 Sequestration Additional fiscal drag Total impact -0.3 -0.3 ECONOMICS I RESEARCH





















































## Maintaining a forward course...

- ...although many possible headwinds could cause a shift in direction
- European sovereign debt/banking crisis
- U.S. job market
- U.S. deficit
- Global commodity markets
- Major downturn in the Canadian housing market

ECONOMICS I RESEARCH

| Disclaimer                                                |                                                                                                                                                                                                     |                                                           |
|-----------------------------------------------------------|--------------------------------------------------------------------------------------------------------------------------------------