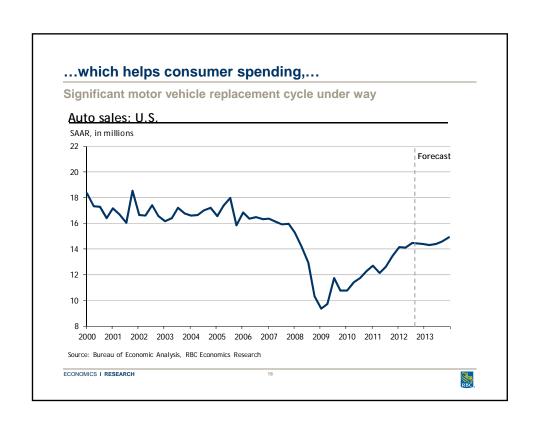

## Working assumption: U.S. fiscal cliff will be partly avoided Enough common ground among parties: key measures will be extended Expiry of U.S. government stimulus measures: estimated impact on 2013 real GDP growth Percentage points Expiry's impact RBC's assumption 2009 ARRA -0.3 -0.3 Total impact 2010 Tax Package Middle income tax cuts -0.3 0.0 0.0 0.0 Upper income tax cuts -0.1 -0.1 Payroll tax holiday Business expensing provisions 0.2 0.2 Emergency UI benefits extension -0.1 -0.1 -0.4 -0.1 Total impact 2011 Tax Package Payroll tax cuts only -0.1 -0.1 Budget Control Act of 2011 -1.3 -0.4 Sequestration Additional fiscal drag Total impact -0.3 -0.3 ECONOMICS I RESEARCH





















































## Maintaining a forward course...

- ...although many possible headwinds could cause a shift in direction
- European sovereign debt/banking crisis
- U.S. job market
- U.S. deficit
- Global commodity markets
- Major downturn in the Canadian housing market

ECONOMICS I RESEARCH

| Disclaimer                                                |                                                                                                                                                                                                     |                                                           |
|-----------------------------------------------------------|--------------------------------------------------------------------------------------------------------