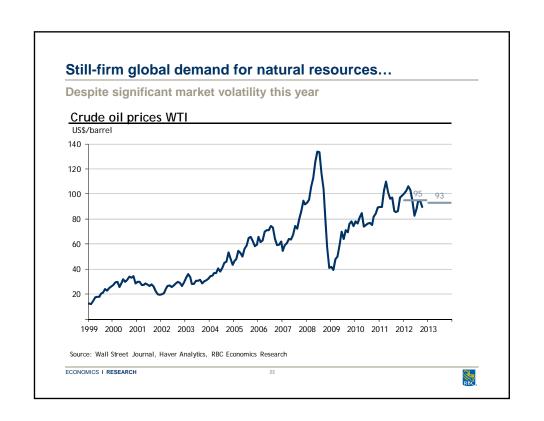

## Working assumption: U.S. fiscal cliff will be partly avoided Enough common ground among parties: key measures will be extended Expiry of U.S. government stimulus measures: estimated impact on 2013 real GDP growth Percentage points Expiry's impact RBC's assumption 2009 ARRA -0.3 -0.3 Total impact 2010 Tax Package Middle income tax cuts -0.3 0.0 0.0 0.0 Upper income tax cuts -0.1 -0.1 Payroll tax holiday Business expensing provisions 0.2 0.2 Emergency UI benefits extension -0.1 -0.1 -0.4 -0.1 Total impact 2011 Tax Package Payroll tax cuts only -0.1 -0.1 Budget Control Act of 2011 -1.3 -0.4 Sequestration Additional fiscal drag Total impact -0.3 -0.3 ECONOMICS I RESEARCH





















































## Maintaining a forward course...

- ...although many possible headwinds could cause a shift in direction
- European sovereign debt/banking crisis
- U.S. job market
- U.S. deficit
- Global commodity markets
- Major downturn in the Canadian housing market

ECONOMICS I RESEARCH

| Disclaimer                                                |                                                                                                                                                                                                     |                                                           |
|-----------------------------------------------------------|----------------------------------------------------------------------------------------------------------------