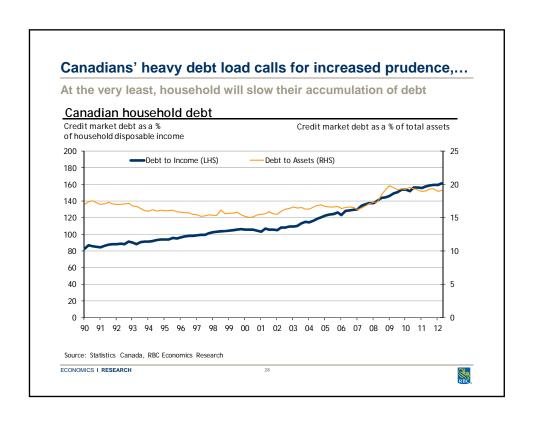

## Working assumption: U.S. fiscal cliff will be partly avoided Enough common ground among parties: key measures will be extended Expiry of U.S. government stimulus measures: estimated impact on 2013 real GDP growth Percentage points Expiry's impact RBC's assumption 2009 ARRA -0.3 -0.3 Total impact 2010 Tax Package Middle income tax cuts -0.3 0.0 0.0 0.0 Upper income tax cuts -0.1 -0.1 Payroll tax holiday Business expensing provisions 0.2 0.2 Emergency UI benefits extension -0.1 -0.1 -0.4 -0.1 Total impact 2011 Tax Package Payroll tax cuts only -0.1 -0.1 Budget Control Act of 2011 -1.3 -0.4 Sequestration Additional fiscal drag Total impact -0.3 -0.3 ECONOMICS I RESEARCH





















































## Maintaining a forward course...

- ...although many possible headwinds could cause a shift in direction
- European sovereign debt/banking crisis
- U.S. job market
- U.S. deficit
- Global commodity markets
- Major downturn in the Canadian housing market

ECONOMICS I RESEARCH

| Disclaimer                                                |                                                                                                                                                                                                     |                                                           |
|-----------------------------------------------------------|----------------------------------------------------------------------------------------------------------------------------