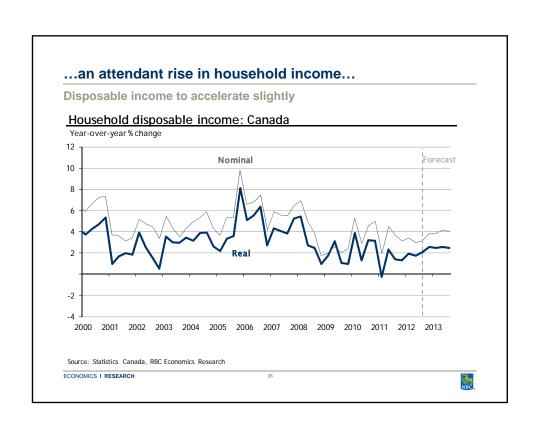

## Working assumption: U.S. fiscal cliff will be partly avoided Enough common ground among parties: key measures will be extended Expiry of U.S. government stimulus measures: estimated impact on 2013 real GDP growth Percentage points Expiry's impact RBC's assumption 2009 ARRA -0.3 -0.3 Total impact 2010 Tax Package Middle income tax cuts -0.3 0.0 0.0 0.0 Upper income tax cuts -0.1 -0.1 Payroll tax holiday Business expensing provisions 0.2 0.2 Emergency UI benefits extension -0.1 -0.1 -0.4 -0.1 Total impact 2011 Tax Package Payroll tax cuts only -0.1 -0.1 Budget Control Act of 2011 -1.3 -0.4 Sequestration Additional fiscal drag Total impact -0.3 -0.3 ECONOMICS I RESEARCH





















































## Maintaining a forward course...

- ...although many possible headwinds could cause a shift in direction
- European sovereign debt/banking crisis
- U.S. job market
- U.S. deficit
- Global commodity markets
- Major downturn in the Canadian housing market

ECONOMICS I RESEARCH

| Disclaimer                                                |                                                                                                                                                                                                     |                                                           |
|-----------------------------------------------------------|------------------------------------------------------------------------------------------------------------------------