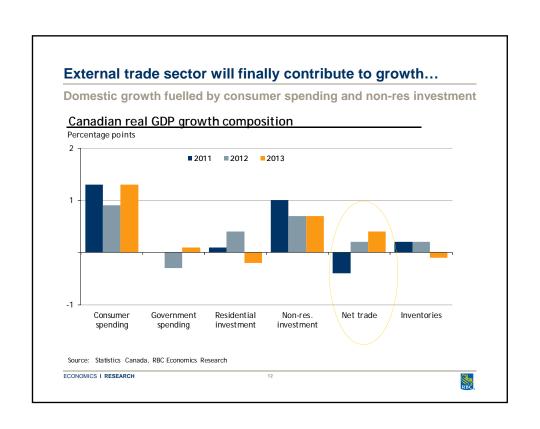

## Working assumption: U.S. fiscal cliff will be partly avoided Enough common ground among parties: key measures will be extended Expiry of U.S. government stimulus measures: estimated impact on 2013 real GDP growth Percentage points Expiry's impact RBC's assumption 2009 ARRA -0.3 -0.3 Total impact 2010 Tax Package Middle income tax cuts -0.3 0.0 0.0 0.0 Upper income tax cuts -0.1 -0.1 Payroll tax holiday Business expensing provisions 0.2 0.2 Emergency UI benefits extension -0.1 -0.1 -0.4 -0.1 Total impact 2011 Tax Package Payroll tax cuts only -0.1 -0.1 Budget Control Act of 2011 -1.3 -0.4 Sequestration Additional fiscal drag Total impact -0.3 -0.3 ECONOMICS I RESEARCH





















































## Maintaining a forward course...

- ...although many possible headwinds could cause a shift in direction
- European sovereign debt/banking crisis
- U.S. job market
- U.S. deficit
- Global commodity markets
- Major downturn in the Canadian housing market

ECONOMICS I RESEARCH

| Disclaimer                                                |                                                                                                                                                                                                     |                                                           |
|-----------------------------------------------------------|--------------------------------------------------------------------------------------------