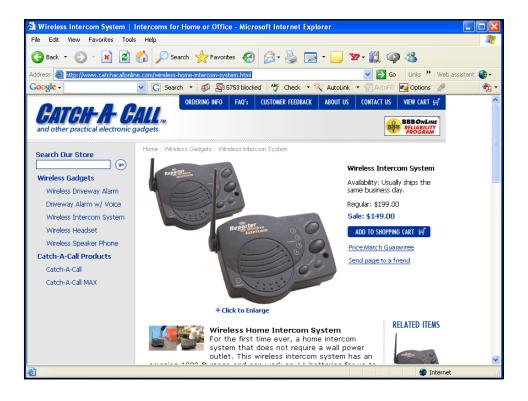

| Auricology int | ercom home in Home Security at BizRate - Compare Pric             | os and Onlino Storos - Microso    | ft Internet Ev  | nlarar 🔲                                      |                |
|----------------|-------------------------------------------------------------------|-----------------------------------|-----------------|-----------------------------------------------|----------------|
|                | v Favorites Tools Help                                            | es and online stores - microso    | nt internet Ex  |                                               |                |
| -              | · · · · · · · · · · · · · · · · · · ·                             |                                   |                 |                                               |                |
| G Back 🔹 🤇     | 🕘 🕑 📓 🚮 🔎 Search 🤺 Favorites 🚱 👔                                  | 🎽 - 🎯 🔤 - 📄 🔊 - 🛛                 | 0. 🌳 🚳          | •                                             |                |
| Address 🙆 http | ://www.bizrate.com/buy/products_cat_id11510904,keywordwireles     |                                   |                 |                                               | <del>،</del> ج |
| Google - wirel | ess home intercom 🛛 🔽 Search 🔹 🚿 🎦 5753 blocked                   | 🍄 Check 🔹 📉 Look for Map 🔹        | · 🗐 AutoFill 🛛  | Options 🌽 »                                   | •              |
| A Contraction  |                                                                   |                                   |                 | Les in te usur sessurt                        | ^              |
|                | <b>lizRate</b> <sup>*</sup> shopping search                       |                                   |                 | Log in to your account<br>Bookmark this page! |                |
| F              | lome Home & Garden Computers Clothes Halloween El                 | lectronics Jewelry Sports Appl    | iances 🕨 All De | epartments                                    |                |
|                | I'm shopping for wireless intercom home                           | in All Departments 💌 F            | ind it!         |                                               |                |
| Home > Elec    | ctronics > Home Security > wireless intercom home                 |                                   | Email This Page | Report an error or bug                        |                |
| · .            |                                                                   |                                   | Course to a     | k 0.019 of a second                           |                |
| wireless       | s intercom home in Home Security                                  |                                   | Search too      | K U.U19 of a second.                          |                |
| 👂 Not wha      | t you're looking for? <u>See Other Matches</u> for "wireless inte | ercom home"                       |                 |                                               |                |
|                |                                                                   |                                   |                 |                                               |                |
|                | Sort by: Best Ma                                                  | tch 💌                             |                 |                                               |                |
|                | Product Title                                                     | Store                             | Price           |                                               |                |
|                |                                                                   | Chumbo com                        |                 |                                               |                |
| 101            | GE 2-pack Wireless Intercoms<br>2-pack Wireless Intercoms         |                                   | <u>\$74.99</u>  | GO TO STORE 🕨                                 |                |
|                | •                                                                 | This store is not yet rated. Why? |                 |                                               |                |
|                | Westinghouse WHDBI-5C Whole House Wireless                        | X10                               |                 |                                               |                |
| 1000           | Doorbell Intercom                                                 | This store is rated:              | \$133.49        | GO TO STORE >                                 |                |
| 00 Q 44        | Westinghouse WHDBI-5C Whole House Wireless Doorbell<br>Intercom   |                                   | <u>#133.43</u>  |                                               |                |
|                | inter com                                                         | - **                              |                 |                                               |                |
|                | Westinghouse WHDBI-5C Whole-House Wireless                        | NuCodasta                         |                 |                                               |                |
| 1 11           | Doorbell and Intercom                                             | NuGadgets                         | \$126.97        | GO TO STORE >                                 | ~              |
| <u>e</u> ]     |                                                                   |                                   |                 | Internet                                      |                |