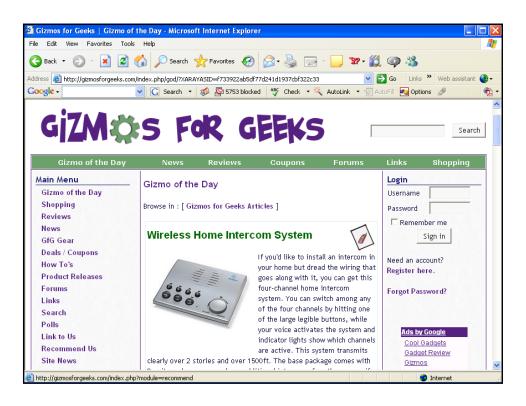

| Auricology int | ercom home in Home Security at BizRate - Compare Pric             | os and Onlino Storos - Microso    | ft Internet Ev  | nlarar 🔲                                      |                |
|----------------|-------------------------------------------------------------------|-----------------------------------|-----------------|-----------------------------------------------|----------------|
|                | v Favorites Tools Help                                            | es and online stores - microso    | nt internet Ex  |                                               |                |
| -              | · · · · · · · · · · · · · · · · · · ·                             |                                   |                 |                                               |                |
| G Back 🔹 🤇     | 🕘 🕑 📓 🚮 🔎 Search 🤺 Favorites 🚱 👔                                  | 🎽 - 🎯 🔤 - 📄 🔊 - 🛛                 | 0. 🌳 🚳          | •                                             |                |
| Address 🙆 http | ://www.bizrate.com/buy/products_cat_id11510904,keywordwireles     |                                   |                 |                                               | <del>،</del> ج |
| Google - wirel | ess home intercom 🛛 🔽 Search 🔹 🚿 🎦 5753 blocked                   | 🍄 Check 🔹 📉 Look for Map 🔹        | · 🗐 AutoFill 🛛  | Options 🌽 »                                   | •              |
| A Contraction  |                                                                   |                                   |                 | Les in te usur sessurt                        | ^              |
|                | <b>lizRate</b> <sup>*</sup> shopping search                       |                                   |                 | Log in to your account<br>Bookmark this page! |                |
| F              | lome Home & Garden Computers Clothes Halloween El                 | lectronics Jewelry Sports Appl    | iances 🕨 All De | epartments                                    |                |
|                | I'm shopping for wireless intercom home                           | in All Departments 💌 F            | ind it!         |                                               |                |
| Home > Elec    | ctronics > Home Security > wireless intercom home                 |                                   | Email This Page | Report an error or bug                        |                |
| · .            |                                                                   |                                   | Course to a     | k 0.019 of a second                           |                |
| wireless       | s intercom home in Home Security                                  |                                   | Search too      | K U.U19 of a second.                          |                |
| 👂 Not wha      | t you're looking for? <u>See Other Matches</u> for "wireless inte | ercom home"                       |                 |                                               |                |
|                |                                                                   |                                   |                 |                                               |                |
|                | Sort by: Best Ma                                                  | tch 💌                             |                 |                                               |                |
|                | Product Title                                                     | Store                             | Price           |                                               |                |
|                |                                                                   | Chumbo com                        |                 |                                               |                |
| 101            | GE 2-pack Wireless Intercoms<br>2-pack Wireless Intercoms         |                                   | <u>\$74.99</u>  | GO TO STORE 🕨                                 |                |
|                | •                                                                 | This store is not yet rated. Why? |                 |                                               |                |
|                | Westinghouse WHDBI-5C Whole House Wireless                        | X10                               |                 |                                               |                |
| 1000           | Doorbell Intercom                                                 | This store is rated:              | \$133.49        | GO TO STORE >                                 |                |
| 00 Q 44        | Westinghouse WHDBI-5C Whole House Wireless Doorbell<br>Intercom   |                                   | <u>#133.43</u>  |                                               |                |
|                | inter com                                                         | - **                              |                 |                                               |                |
|                | Westinghouse WHDBI-5C Whole-House Wireless                        | NuCodasta                         |                 |                                               |                |
| 1 11           | Doorbell and Intercom                                             | NuGadgets                         | \$126.97        | GO TO STORE >                                 | ~              |
| <u>e</u> ]     |                                                                   |                                   |                 | Internet                                      |                |