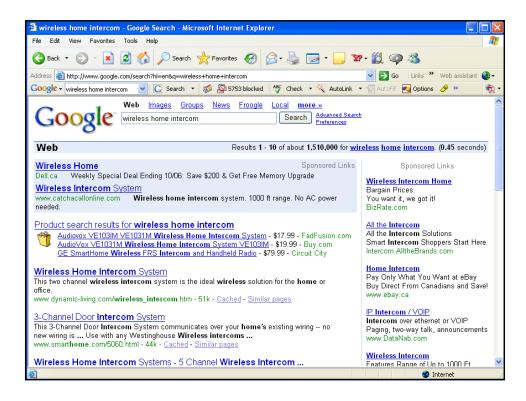

| Auricology int | ercom home in Home Security at BizRate - Compare Pric             | os and Onlino Storos - Microso    | ft Internet Ev  | nlarar 🔲                                      |                |
|----------------|-------------------------------------------------------------------|-----------------------------------|-----------------|-----------------------------------------------|----------------|
|                | v Favorites Tools Help                                            | es and online stores - microso    | nt internet Ex  |                                               |                |
| -              | · · · · · · · · · · · · · · · · · · ·                             |                                   |                 |                                               |                |
| G Back 🔹 🤇     | 🕘 🕑 📓 🚮 🔎 Search 🤺 Favorites 🚱 👔                                  | 🎽 - 🎯 🔤 - 📄 🔊 - 🛛                 | 0. 🌳 🚳          | •                                             |                |
| Address 🙆 http | ://www.bizrate.com/buy/products_cat_id11510904,keywordwireles     |                                   |                 |                                               | <del>،</del> ج |
| Google - wirel | ess home intercom 🛛 🔽 Search 🔹 🚿 🎦 5753 blocked                   | 🍄 Check 🔹 📉 Look for Map 🔹        | · 🗐 AutoFill 🛛  | Options 🌽 »                                   | •              |
| A Contraction  |                                                                   |                                   |                 | Les in te usur sessurt                        | ^              |
|                | <b>lizRate</b> <sup>*</sup> shopping search                       |                                   |                 | Log in to your account<br>Bookmark this page! |                |
| F              | lome Home & Garden Computers Clothes Halloween El                 | lectronics Jewelry Sports Appl    | iances 🕨 All De | epartments                                    |                |
|                | I'm shopping for wireless intercom home                           | in All Departments 💌 F            | ind it!         |                                               |                |
| Home > Elec    | ctronics > Home Security > wireless intercom home                 |                                   | Email This Page | Report an error or bug                        |                |
| · .            |                                                                   |                                   | Course to a     | k 0.019 of a second                           |                |
| wireless       | s intercom home in Home Security                                  |                                   | Search too      | K U.U19 of a second.                          |                |
| 👂 Not wha      | t you're looking for? <u>See Other Matches</u> for "wireless inte | ercom home"                       |                 |                                               |                |
|                |                                                                   |                                   |                 |                                               |                |
|                | Sort by: Best Ma                                                  | tch 💌                             |                 |                                               |                |
|                | Product Title                                                     | Store                             | Price           |                                               |                |
|                |                                                                   | Chumbo com                        |                 |                                               |                |
| 101            | GE 2-pack Wireless Intercoms<br>2-pack Wireless Intercoms         |                                   | <u>\$74.99</u>  | GO TO STORE 🕨                                 |                |
|                | •                                                                 | This store is not yet rated. Why? |                 |                                               |                |
|                | Westinghouse WHDBI-5C Whole House Wireless                        | X10                               |                 |                                               |                |
| 1000           | Doorbell Intercom                                                 | This store is rated:              | \$133.49        | GO TO STORE >                                 |                |
| 00 Q 44        | Westinghouse WHDBI-5C Whole House Wireless Doorbell<br>Intercom   |                                   | <u>#133.43</u>  |                                               |                |
|                | inter com                                                         | - **                              |                 |                                               |                |
|                | Westinghouse WHDBI-5C Whole-House Wireless                        | NuCodasta                         |                 |                                               |                |
| 1 11           | Doorbell and Intercom                                             | NuGadgets                         | \$126.97        | GO TO STORE >                                 | ~              |
| <u>e</u> ]     |                                                                   |                                   |                 | Internet                                      |                |